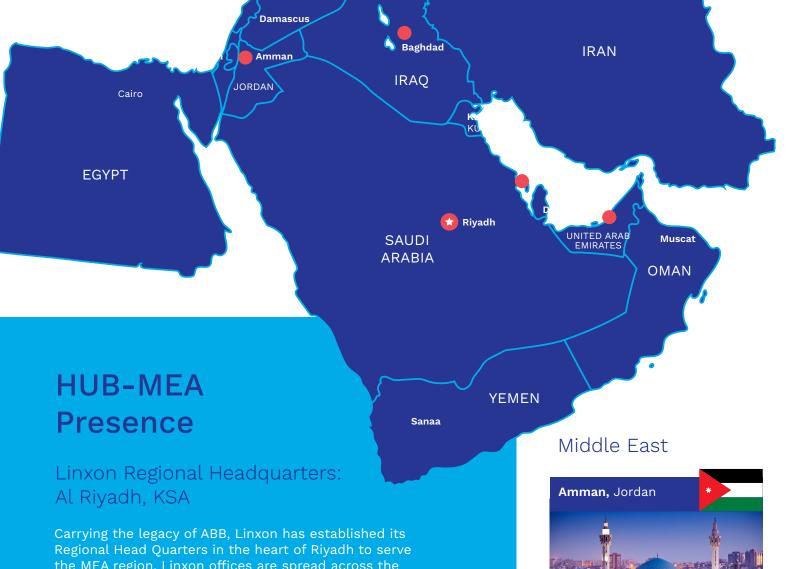

#### Battery Energy Storage

Advanced battery storage solutions for diverse applications

the MEA region. Linxon offices are spread across the region in Saudi, UAE, Bahrain, Egypt, Jordan, and Iraq.

Our expertise, deep technological knowledge, digital know-how and project management expertise make Linxon a true partner for reliable, sustainable substation solutions. Linxon recently introduced a specialized service unit for substations with own equipment and certified supervisors.